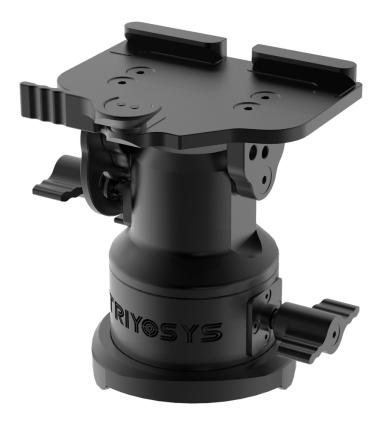

PAN TILT TS-PT-03 SERIES

TS-PT-03 is a backlash-free and manually controlled routing equipment that has the ability to move in axes suitable for uses where positioning and alignment is required.

## FEATURES

- All parts are machined on CNC machines. (No mold was used.)
- 6000 series aluminum and stainless steel materials used in the design.
- Corrosion resistant coating and painting processes have been made.
- Able to move in 2 axes.
- There are gradual precision measurement values on the pan and tilt axis

| Tehnical data                 |                                          |
|-------------------------------|------------------------------------------|
| Payload Capacity              | 10 kg                                    |
| Weight                        | 1,63 kg                                  |
| Material                      | 6000 series aluminum and stainless steel |
| Movement Ability in Pan Axis  | n x 360° (Lockable)                      |
| Movement Ability in Tilt Axis | -60° / +60° (Lockable)                   |