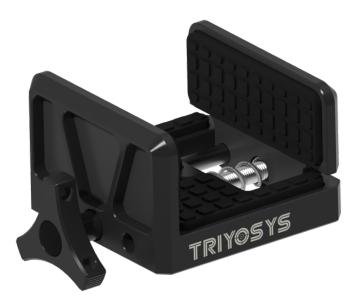

## RIFLE MOUNT

TS-RM-01 rifle mount is designed to make accurate and precision shot, which will make standard tripod to the stable shooting in any field conditions.

## FEATURES

- All parts are CNC MACHINED from solid block materials (NO CASTING).
- Made from high strength 6000 series aircraft grade aluminum and stainless steel.
- Hard anodized finish, for superior resistance to corrosion.
- 1⁄4 -20 mounting threads and 3/8-16 back up threads.
- Rubber pads to avoid vibration
- Weight: 450g (16 oz)