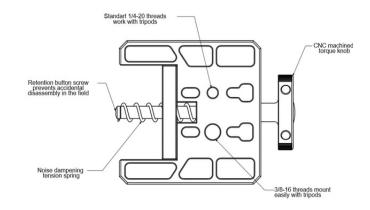

## FEATURES

- All parts are CNC MACHINED from solid block materials (NO CASTING).
- Made from high strength 6000 series aircraft grade aluminum and stainless steel.
- Hard anodized finish, for superior resistance to corrosion.
- 1⁄4 -20 mounting threads and 3/8-16 back up threads.
- Rubber pads to avoid vibration
- Weight: 450g (16 oz)

Rubber pads designed to absorb vibration and reduce muzzle jump

| Tehnical specification | TS-RM-01                                          |
|------------------------|---------------------------------------------------|
| Weight                 | 450g / 16oz                                       |
| Tripod Mounts          | ¼ -20 mounting threads and 3/8-16 back up threads |
| Material               | 6000 Series Aluminum and Stainless steel          |
| Open Width             | 65.3mm / 2.57"                                    |
| Close Width            | 39.1mm / 1.54"                                    |