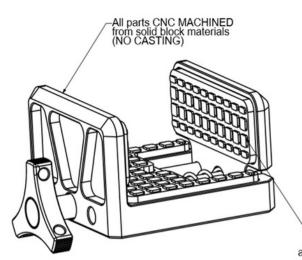

## FEATURES

- All parts are CNC MACHINED from solid block materials (NO CASTING).
- Made from high strength 6000 series aircraft grade aluminum and stainless steel.
- Hard anodized finish, for superior resistance to corrosion.
- 1⁄4 -20 mounting threads and 3/8-16 back up threads.
- Rubber pads to avoid vibration
- Weight: 450g (16 oz)