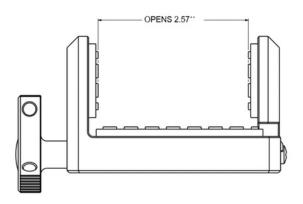

Rubber pads designed to absorb vibration and reduce muzzle jump

| Tehnical specification | TS-RM-01                                          |
|------------------------|---------------------------------------------------|
| Weight                 | 450g / 16oz                                       |
| Tripod Mounts          | ¼ -20 mounting threads and 3/8-16 back up threads |
| Material               | 6000 Series Aluminum and Stainless steel          |
| Open Width             | 65.3mm / 2.57"                                    |
| Close Width            | 39.1mm / 1.54"                                    |