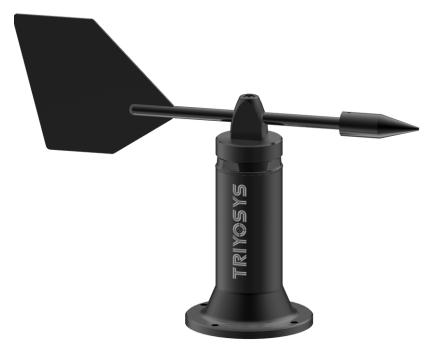

## WIND DIRECTION SENSOR TS-S-WD-01

The wind-speed sensor can be easily used in all kinds of industrial applications with its high sensitivity ,simple assembly and robust structure.

## FEATURES

- High precision and compact design
- Fast and Direct assembly
- Operation in a wide temperature range
- Magnetic start value and non-contact measuring principle
- 0 to 360 Degree measuring range
- Blade type wind vane