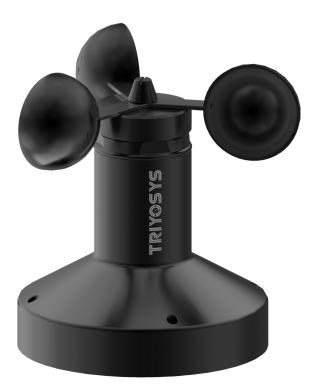

## WIND SPEED SENSOR TS-S-WS-01

The wind-speed sensor can be easily used in all kinds of industrial applications with its high sensitivity ,simple assembly and robust structure.

## FEATURES

- High precision and compact design
- Fast and Direct assembly
- Operation in a wide temperature range
- Wide wind speed measurement range
- Magnetic start value and non-contact measuring principle